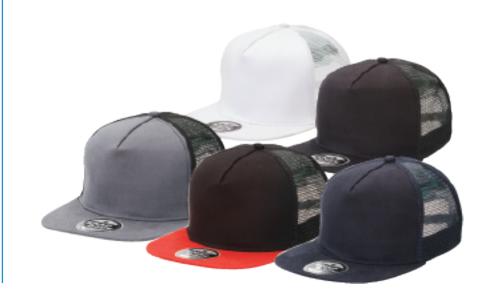

## **Chino Flat Peak Trucker**

Stay up-to-date with current trends and superior chino fabric. Features an ultra-modern flat peak and comes with its own silver foil sticker





## **Chino Flat Peak Trucker**



Specifications:

MATERIAL: Superior Chino Fabric

DECORATION TYPES: Embroidery

DECORATION AREAS: Embroidery areas

Centre Front: 5.5cm H x 12cm W

Side: 4.5cm H x 8cm W Back: 3cm H x 10cm W

DESCRIPTION: • Superior Chino Fabric

5 panel design

• Flat peak

Nylon mesh sides and back panels

Padded cotton sweatband

• Snapback adjustable fastener

Custom foil sticker

PACKAGING: 25 pieces packed into one poly bag per inner.

CARTON QUANTITY: 150 units

CARTON MEASUREMENTS: 64cm x 48cm x 57cm

CARTON WEIGHT: 13 kg