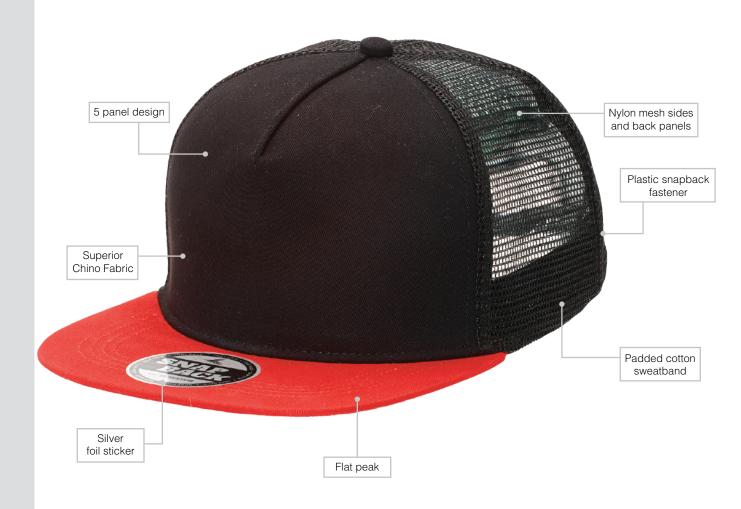

## **Chino Flat Peak Trucker**

Stay up-to-date with current trends and superior chino fabric. Features an ultra-modern flat peak and comes with its own silver foil sticker

DESCRIPTION: • Superior Chino Fabric

5 panel design

• Flat peak

Nylon mesh sides and back panels

Padded cotton sweatband

• Snapback adjustable fastener

Custom foil sticker

PACKAGING: 25 pieces packed into one poly bag per inner.